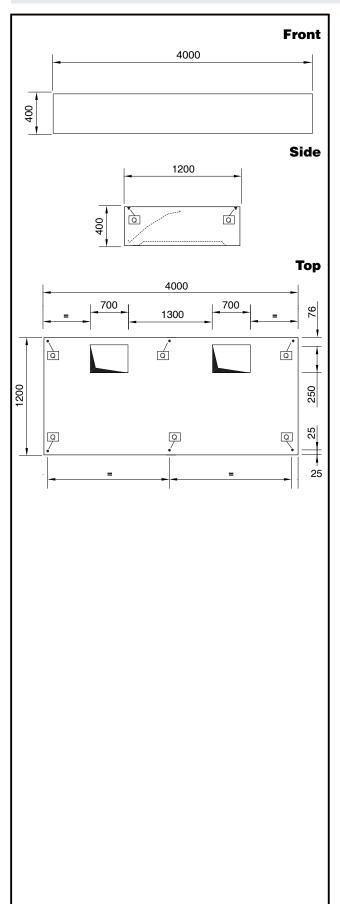

## **Key Information:**

External dimensions, Width: 4000 mm
External dimensions, Depth: 1200 mm
External dimensions, Height: 400 mm
Net weight: 98 kg