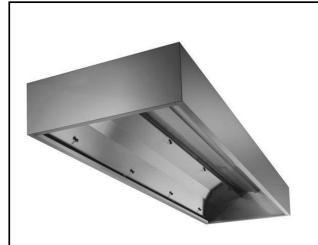

## Ventilation Equipment 304 AISI S/S Wall Hood for Dishwashing 4000X1200mm

| ITEM #  |  |  |
|---------|--|--|
| MODEL # |  |  |
| NAME #  |  |  |
| SIS#    |  |  |
| AIA #   |  |  |

643327 (DK1240)

304 hood for dishwashers 400x120

#### Item No.

Constructed in 304 AISI stainless steel. Equipped with collecting trough all around and condensate drain sleeve. The frontal extraction with vacuum immediately traps the steam. The condensation formed on the baffle surface is conveyed through the outer ducting to the discharge. Suitable for use over dishwashers and potwashers.

#### **Main Features**

- · External panels with upturned edges to avoid injuries.
- · Low noise level.

### Construction

- · Eyebolts and screw anchors for ceiling installation.
- Outlet holes are sized in order to minimize drops in pressure.
- Internal baffle to facilitate steam condensation and collection.
- · Large perimetral gutter to collect steam condensation.
- Entirely constructed in 304 AISI stainless steel.